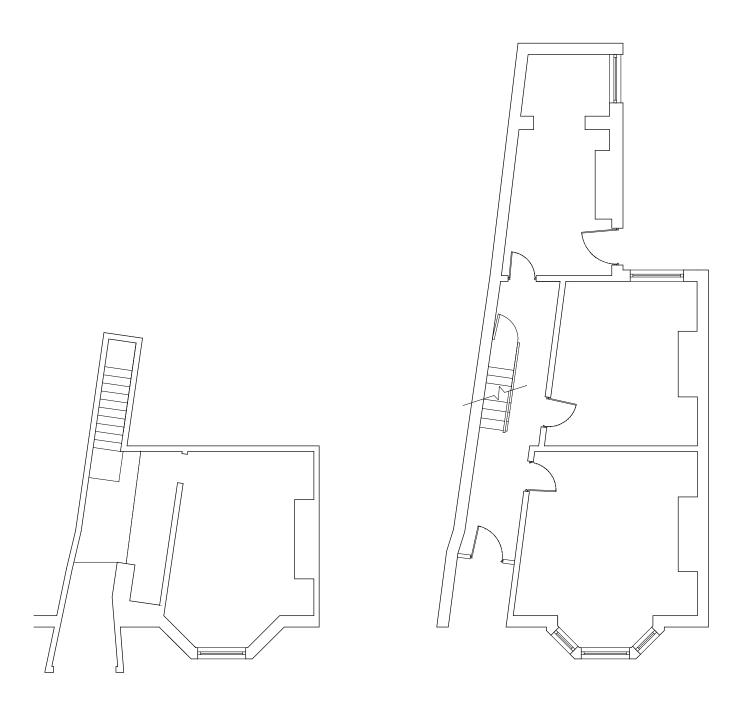

| NOTES                                                                                                                                         | REVISION / DESCRIPTION | DRAWN | CHECKED DATE | 35 STAMFORD ROAD, ASHTON SINGLE DWELLING CONVERSION TO HMO |                |
|-----------------------------------------------------------------------------------------------------------------------------------------------|------------------------|-------|--------------|------------------------------------------------------------|----------------|
| GRANT ERSKINE ARCHITECTS SHALL HAVE NO RESPONSIBILITY FOR ANY USE MADE OF THIS DOCUMENT OTHER THAN FOR THAT WHICH IT WAS PREPARED AND ISSUED. |                        |       |              |                                                            |                |
| ALL DIMENSIONS SHOULD BE CHECKED ON SITE.                                                                                                     |                        |       |              | PROJECT NUMBER 20170926                                    |                |
| DO NOT SCALE FROM THIS DRAWING.                                                                                                               |                        |       |              |                                                            |                |
| ANY DRAWING ERRORS OR DIVERGENCES SHOULD BE BROUGHT TO THE ATTENTION OF GRANT ERSKINE ARCHITECTS AT THE ADDRESS SHOWN BELOW.                  |                        |       |              | EXISTING FLOOR PLANS                                       | 1/100@A3       |
|                                                                                                                                               |                        |       |              |                                                            | DATE 28 SEP 17 |
|                                                                                                                                               |                        |       |              | DRAWING No. (-9)A001                                       | REVISION       |